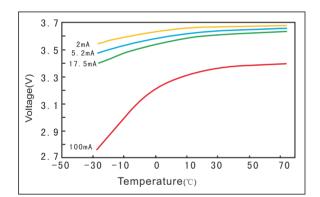

Information in the document is just for reference, not for gurantee of battery performance, the quality of battery is subject to the buyer and seller's final comfirmation in the contract.

## ER34615H 20000mAh



Voltage vs Temperature curve



## Capacity vs Current curve(cut off with 2.0V)





Dimensions in mm Weight: 103g

| Available Terminations                                                              |            |
|-------------------------------------------------------------------------------------|------------|
| -/P*                                                                                | Axial pin  |
| -/T /PT2*                                                                           | Radial Pin |
| -/PT /TP* Polarized Tab<br>(*) :Reference to Standard<br>Terminals for Single Cells |            |

## Discharge characteristics after storage



Data in this page is subject to change without notice and becomes contractual only after written confirmation by Fanso.

WUHAN FANSO TECHNOLOGY CO.,LTD.

Address: