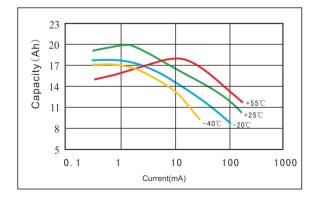

## Capacity vs Current curve(cut off with 2.0V)

Dimensions in mm Weight: 103g

| Available Terminations                                                              |            |
|-------------------------------------------------------------------------------------|------------|
| -/P*                                                                                | Axial pin  |
| -/T /PT2*                                                                           | Radial Pin |
| -/PT /TP* Polarized Tab<br>(*) :Reference to Standard<br>Terminals for Single Cells |            |