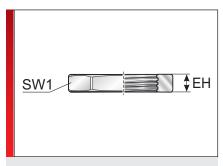

## **SPECIFICATIONS**

| Туре          | Order No. | IG      | <b>EH</b><br>mm | SW 1<br>mm | <b>Pack</b><br>qty. |
|---------------|-----------|---------|-----------------|------------|---------------------|
| Metric thread |           |         |                 |            |                     |
| GM-M25x1.5    | 83727016  | M25x1.5 | 3.50            | 30.00      | 100                 |