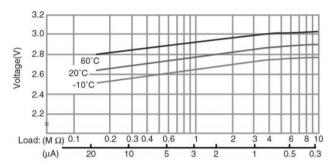

capacity                    |                | 35mAh          |
| Continuous drain                    |                | 0.03mA         |
| Dimensions <sup>*1</sup>            | Diameter(Max.) | 12.5mm         |
|                                     | Height(Max.)   | 2.0mm          |
| Weight <sup>*1</sup>                |                | Approx. 0.7g   |
| Operating temperature <sup>*2</sup> |                | -30°C to +85°C |
| *1 \\/;thout toba                   |                |                |

<sup>\*1</sup> Without tabs.
<sup>\*2</sup> Please consult Panasonic when anticipating usage in operating temperatures of 80°C or above.

Discharge temperature characteristics



#### Capacity vs. load resistance



## Operating voltage vs. load resistance (voltage at 50% discharge depth)



## Applications

Commercial equipment(communication/measurement devices), electricity meters, memory backup(security cameras, security sensors), automotive electronic components(ETC), etc.

This data in this document is for descriptive purposes only and is not intended to make or imply any guarantee or warranty. As of March, 2021. The contents of this product information are subject to change without notice.

#### Please visit our website at: Panasonic Corporation <u>https://industrial.panasonic.com/ww/products/batteries/primary-batteries/lithium-batteries</u>



### Dimensions



\* Panasonic offers batteries with tabs or lead wires.