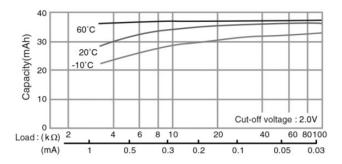

al voltage                     |                | 3V             |
| Nominal capacity                    |                | 35mAh          |
| Continuous drain                    |                | 0.03mA         |
| Dimensions <sup>*1</sup>            | Diameter(Max.) | 12.5mm         |
|                                     | Height(Max.)   | 2.0mm          |
| Weight <sup>*1</sup>                |                | Approx. 0.7g   |
| Operating temperature <sup>*2</sup> |                | -30°C to +85°C |
| *1 \\/;thout toba                   |                |                |

<sup>\*1</sup> Without tabs.
<sup>\*2</sup> Please consult Panasonic when anticipating usage in operating temperatures of 80°C or above.

Discharge temperature characteristics



#### Capacity vs. load resistance



## Operating voltage vs. load resistance (voltage at 50% discharge depth)



## Applications

Commercial equipment(communication/measurement devices), electricity meters, memory backup(security cameras, security sensors), automotive electronic components(ETC), etc.

This data in this document is for descriptive purposes only and is not intended to make or imply any guarantee or warranty. As of March, 2021. The contents of this product information are subject to change without notice.

#### Please visit our website at: Panasonic Corporation <u>https://industrial.panasonic.com/ww/products/batteries/primary-batteries/lithium-batteries</u>



### Dimensions



\* Panasonic offers batteries with tabs or lead wires.