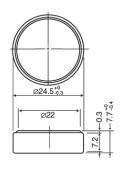

#### Dimensions

#### **Specifications**

Nominal Capacity: Nominal Voltage: Weight: Operating Temperature: 1000 mAh 3V Approximately 8.0g -40°C - +125°C