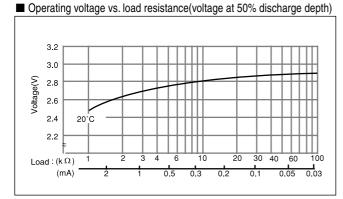

# CR1216

### Dimensions(mm)



#### Specification

| Nominal voltage(V)        | 3          |
|---------------------------|------------|
| Nominal capacity(mAh)     | 25         |
| Continuous drain(mA)      | 0.1        |
| Operating temperature(°C) | -30 to +60 |

Discharge temperature characteristics





## Capacity vs. load resistance



# CR1220

### Dimensions(mm)



# Specification

| Nominal voltage(V)        | 3          |
|---------------------------|------------|
| Nominal capacity(mAh)     | 35         |
| Continuous drain(mA)      | 0.1        |
| Operating temperature(°C) | -30 to +60 |

## Discharge temperature characteristics





#### Capacity vs. load resistance



Panasonic 2006

\* The data in this document are for descriptive purposes only and are not intended to make or imply any guarantee or warranty.