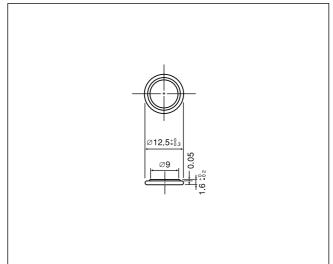

# CR1216

### Dimensions(mm)



#### Specification

| Nominal voltage(V)        | 3          |
|---------------------------|------------|
| Nominal capacity(mAh)     | 25         |
| Continuous drain(mA)      | 0.1        |
| Operating temperature(°C) | -30 to +60 |

Discharge temperature characteristics





## Capacity vs. load resistance



# CR1220

### Dimensions(mm)



# Specification

| Nominal voltage(V)        | 3          |
|---------------------------|------------|
| Nominal capacity(mAh)     | 35         |
| Continuous drain(mA)      | 0.1        |
| Operating temperature(°C) | -30 to +60 |

## Discharge temperature characteristics





#### Capacity vs. load resistance



Panasonic 2006

\* The data in this document are for descriptive purposes only and are not intended to make or imply any guarantee or wa