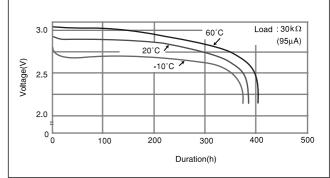

# CR1216

### Dimensions(mm)



#### Specification

| Nominal voltage(V)        | 3          |
|---------------------------|------------|
| Nominal capacity(mAh)     | 25         |
| Continuous drain(mA)      | 0.1        |
| Operating temperature(°C) | -30 to +60 |

Discharge temperature characteristics





## Capacity vs. load resistance



# CR1220

### Dimensions(mm)



# Specification

| Nominal voltage(V)        | 3          |
|---------------------------|------------|
| Nominal capacity(mAh)     | 35         |
| Continuous drain(mA)      | 0.1        |
| Operating temperature(°C) | -30 to +60 |

## Discharge temperature characteristics





#### Capacity vs. load resistance



Panasonic 2006

\* The data in this document are for descriptive purposes only and are not intended to make or imply any guarantee or warranty.