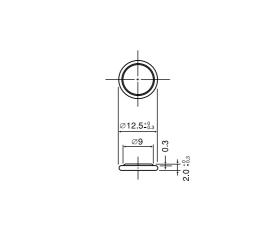

# CR1216

### Dimensions(mm)



#### Specification

| Nominal voltage(V)        | 3          |
|---------------------------|------------|
| Nominal capacity(mAh)     | 25         |
| Continuous drain(mA)      | 0.1        |
| Operating temperature(°C) | -30 to +60 |

Discharge temperature characteristics





## Capacity vs. load resistance



# CR1220

### Dimensions(mm)



# Specification

| Nominal voltage(V)        | 3          |
|---------------------------|------------|
| Nominal capacity(mAh)     | 35         |
| Continuous drain(mA)      | 0.1        |
| Operating temperature(°C) | -30 to +60 |

## Discharge temperature characteristics





#### Capacity vs. load resistance



Panasonic 2006

\* The data in this document are for descriptive purposes only and are not intended to make or imply any guarantee or warranty.