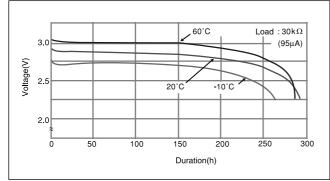

# CR1216

### Dimensions(mm)



#### Specification

| Nominal voltage(V)        | 3          |
|---------------------------|------------|
| Nominal capacity(mAh)     | 25         |
| Continuous drain(mA)      | 0.1        |
| Operating temperature(°C) | -30 to +60 |

Discharge temperature characteristics





## Capacity vs. load resistance



# CR1220

### Dimensions(mm)



# Specification

| Nominal voltage(V)        | 3          |
|---------------------------|------------|
| Nominal capacity(mAh)     | 35         |
| Continuous drain(mA)      | 0.1        |
| Operating temperature(°C) | -30 to +60 |

## Discharge temperature characteristics





#### Capacity vs. load resistance



Panasonic 2006

\* The data in this document are for descriptive purposes only and are not intended to make or imply any guarantee or warranty.