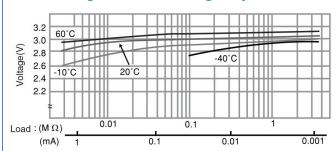

# CR2477

# LITHIUM MANGANESE DIOXIDE



#### **Features & Benefits**

- Good pulse capability
- High discharge characteristics
- Stable voltage level during discharge
- Long-term reliability

## **Specifications**

Nominal Capacity: 1000 mAh

Nominal Voltage: 3V

Weight: 10.5g

Operating Temperature: -30°C - +60°C

#### **Dimensions**



### **Temperature Characteristics**



# Operating Voltage vs. Load Resistance (voltage at 50% discharge depth)



#### Capacity vs. Load Resistance



## **AWARNING**

Serious harm in as little as 2-hours if swallowed. **KEEP AWAY FROM CHILDREN.** Seek immediate medical help if swallowed. Have the doctor call the poison center at 1-(800) 498 8666 for US and Canada.

International: 303-389-1300

Product manufacturers should design their products to meet the safety requirements of Annex I of UL60065 or equivalent standards.

For more information on how Panasonic can assist you with your battery power solution needs call **877-726-2228**, visit **www.na.industrial.panasonic.com/products/batteries** or e-mail **oembatteries@us.panasonic.com**.

The data in this document is for descriptive purposes only and is not intended to make or imply any quarantee or warranty.