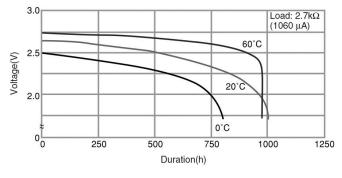

# CR2477

# LITHIUM MANGANESE DIOXIDE



#### **Features & Benefits**

- Good pulse capability
- High discharge characteristics
- Stable voltage level during discharge
- Long-term reliability

## **Specifications**

Nominal Capacity: 1000 mAh

Nominal Voltage: 3V

Weight: 10.5g

Operating Temperature: -30°C - +60°C

#### **Dimensions**



### **Temperature Characteristics**



# Operating Voltage vs. Load Resistance (voltage at 50% discharge depth)



#### Capacity vs. Load Resistance



## **AWARNING**

Serious harm in as little as 2-hours if swallowed. **KEEP AWAY FROM CHILDREN.** Seek immediate medical help if swallowed. Have the doctor call the poison center at 1-(800) 498 8666 for US and Canada.

International: 303-389-1300

Product manufacturers should design their products to meet the safety requirements of Annex I of UL60065 or equivalent standards.

For more information on how Panasonic can assist you with your battery power solution needs call **877-726-2228**, visit **www.na.industrial.panasonic.com/products/batteries** or e-mail **oembatteries@us.panasonic.com**.

The data in this document is for descriptive purposes only and is not intended to mak