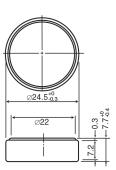

# CR2477

# LITHIUM MANGANESE DIOXIDE



#### **Features & Benefits**

- Good pulse capability
- High discharge characteristics
- Stable voltage level during discharge
- Long-term reliability

## **Specifications**

Nominal Capacity: 1000 mAh

Nominal Voltage: 3V

Weight: 10.5g

Operating Temperature: -30°C - +60°C

#### **Dimensions**



### **Temperature Characteristics**



# Operating Voltage vs. Load Resistance (voltage at 50% discharge depth)



#### Capacity vs. Load Resistance



## **AWARNING**

Serious harm in as little as 2-hours if swallowed. **KEEP AWAY FROM CHILDREN.** Seek immediate medical help if swallowed. Have the doctor call the poison center at 1-(800) 498 8666 for US and Canada.

International: 303-389-1300

Product manufacturers should design their products to meet the safety requirements of Annex I of UL60065 or equivalent standards.

For more information on how Panasonic can assist you with your battery power solution needs call **877-726-2228**, visit **www.na.industrial.panasonic.com/products/batteries** or e-mail **oembatteries@us.panasonic.com**.

The data in this document is for descriptive p