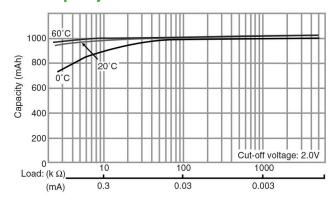

# CR2477

# LITHIUM MANGANESE DIOXIDE



#### **Features & Benefits**

- Good pulse capability
- High discharge characteristics
- Stable voltage level during discharge
- Long-term reliability

## **Specifications**

Nominal Capacity: 1000 mAh

Nominal Voltage: 3V

Weight: 10.5g

Operating Temperature: -30°C - +60°C

#### **Dimensions**



### **Temperature Characteristics**



# Operating Voltage vs. Load Resistance (voltage at 50% discharge depth)



#### Capacity vs. Load Resistance



## **AWARNING**

Serious harm in as little as 2-hours if swallowed. **KEEP AWAY FROM CHILDREN.** Seek immediate medical help if swallowed. Have the doctor call the poison center at 1-(800) 498 8666 for US and Canada.

International: 303-389-1300

Product manufacturers should design their products to meet the safety requirements of Annex I of UL60065 or equivalent standards.

For more information on how Panasonic can assist you with your battery power solution needs call **877-726-2228**, visit **www.na.industrial.panasonic.com/products/batteries** or e-mail **oembatteries@us.panasonic.com**.

The data in this document is for descriptive purposes only and is not intended to make or imply any quarantee or warranty.