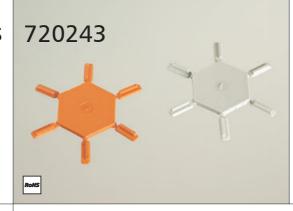

# **Description 720243**

The coding pins are inserted into the slots provided in the terminal block and respective header. This method of coding does not result in any circuit

loss.
Please refer to the drawing below for further details.

720243-01-3 Coding set orange with 6 coding pins 720243-02-4 Coding set grey with 6 coding pins

Dimensions in mm

1 mm = 0.0394 in.

## **Coding set**

with 6 coding pins with 6 coding pins

range grey

P/N **720243-01-3** P/N **720243-02-4** 

Each coding requires at least one orange and one grey coding pin.