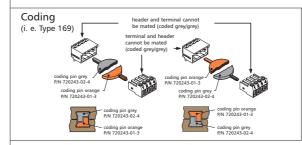

# **Description 720243**

The coding pins are inserted into the slots provided in the terminal block and respective header. This method of coding does not result in any circuit

loss.
Please refer to the drawing below for further details.

## **Coding set**

with 6 coding pins with 6 coding pins

range grey

P/N **720243-01-3** P/N **720243-02-4** 

Each coding requires at least one orange and one grey coding pin.