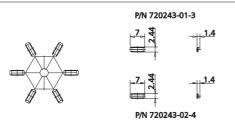

720243-01-3 Coding set orange with 6 coding pins 720243-02-4 Coding set grey with 6 coding pins

Dimensions in mm

1 mm = 0.0394 in.

## **Coding set**

with 6 coding pins with 6 coding pins

range grey

P/N **720243-01-3** P/N **720243-02-4** 

Each coding requires at least one orange and one grey coding pin.